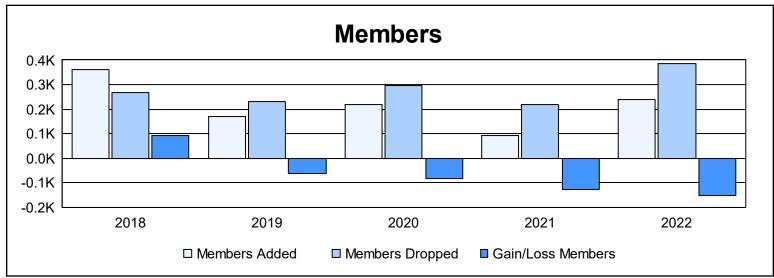

District LD 7 As of June 2022 Cumulative

| Year      | New<br>Clubs | Dropped<br>Clubs | Gain/<br>Loss<br>Clubs | New<br>Members | Charter<br>Members | Reinstate<br>Members | Transfer<br>Members | Total<br>Member<br>Added | Total<br>Members<br>Dropped | Gain/<br>Loss<br>Members |
|-----------|--------------|------------------|------------------------|----------------|--------------------|----------------------|---------------------|--------------------------|-----------------------------|--------------------------|
| 2017-2018 | 1            | 0                | 1                      | 327            | 25                 | 6                    | 5                   | 363                      | 269                         | 94                       |
| 2018-2019 | 0            | 1                | -1                     | 166            | 3                  | 0                    | 2                   | 171                      | 232                         | -61                      |
| 2019-2020 | 1            | 1                | 0                      | 179            | 23                 | 5                    | 10                  | 217                      | 298                         | -81                      |
| 2020-2021 | 1            | 0                | 1                      | 55             | 28                 | 5                    | 3                   | 91                       | 218                         | -127                     |
| 2021-2022 | 0            | 6                | -6                     | 144            | 16                 | 61                   | 16                  | 237                      | 387                         | -150                     |
| Average   | 1            | 2                | -1                     | 174            | 19                 | 15                   | 7                   | 216                      | 281                         | -65                      |